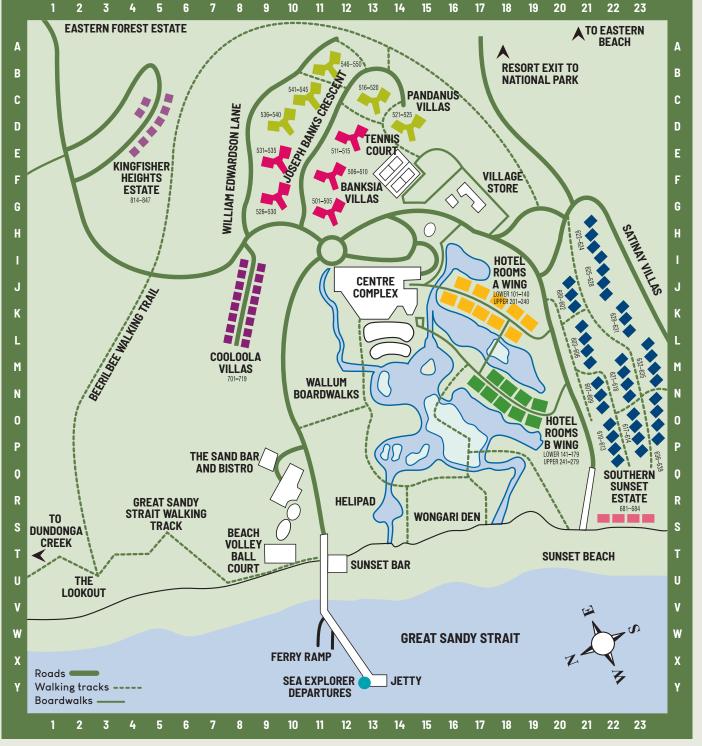

## ACCOMMODATION

- K17 Hotel Rooms Awinya
  (A) Wing
- N17 Hotel Rooms Boomanjin
  (B) Wing
- F12 Banksia Villas
- K8 Cooloola Villas
- C12 Pandanus Villas 🥛
- L22 Satinay Villas
- F4 Houses Kingfisher Heights Estate
- R23 Houses Southern Sunset Estate

## **ACTIVITIES**

- L9 Archery
- T9 Beach volleyball court
- U12 Canoe / kayak hire
- U12 Fishing equipment hire
- U12 Guided canoe paddle
- Y13 Sea Explorer departures
- U12 Segways
- F14 Tennis courts
- J14 Tour bookings

## BARS AND RESTAURANTS

- U12 Sunset Bar
- J14 Sand and Wood Restaurant
- J14 Maheno Bar
- L15 Pool Bar
- RIO The Sand Bar and Bistro
- J14 Dune Restaurant and Rainforest Bar

## **RESORT FACILITIES**

- R10 Arcade games
- T9 Beach volleyball court
- G17 Bottle shop
- F13 Car park
- J14 Centre Complex
- H15 Children's playground
- J14 Conference rooms
- J14 First aid
- G17 Fuel / ice
- R12 Helipad
- J14 Internet booths
- G17 Island Day Spa
- L19 Laundry facilities coin operated A Wing
- O19 Laundry facilities B Wing
- R10 Pool tables
- G17 Post box
- J14 Reception
- L14 Saltwater pool and spa
- S10 Sand Bar pools
- U12 Sunset Bar
- F14 Tennis courts
- 114 Tellilla Courts
- G17 Vehicle car wash
- G16 Village Store and 4x4 bus tour meeting point
- U12 Watersports non-motorised
- J14 Wheelchair toilet
- U12 Wheelchair toilet
- S15 Wongari Den
- G16 4WD vehicle hire