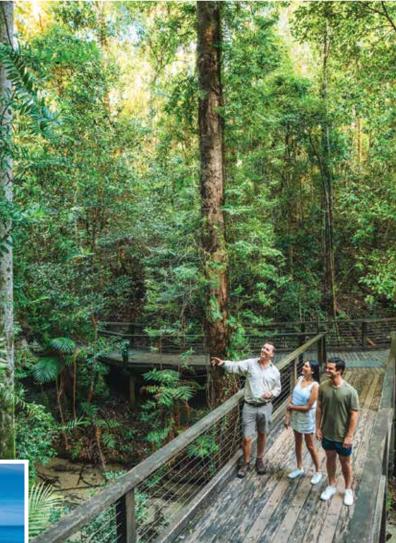

#### WORLD HERITAGE-LISTED K'GARI

Discover ancient rainforests, swim in the turquoise hues of Lake McKenzie, cruise along 75 Mile Beach with your local guide, and visit the ruins of the Maheno Shipwreck. Experience the all new Illumina light show, sample native bush tucker, relax at the Island Day Spa, and enjoy a drink with an iconic sunset across the Great Sandy Strait.

#### KINGFISHER BAY RESORT

- Hervey Bay airport transfers.
- Return ferry transfers ex Hervey Bay.
- 2 nights Wallum resort hotel room.
- Daily buffet breakfast.
- Full day Beauty Spots 4WD island tour or upgrade to private touring with gourmet lunch (max 4 pax).
- Ranger-guided eco walks and talks.