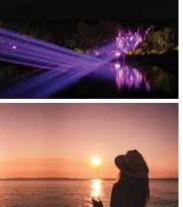

#### WORLD HERITAGE-LISTED K'GARI

Discover ancient rainforests, swim in the turquoise hues of Lake McKenzie, cruise along 75 Mile Beach with your local guide, and visit the ruins of the Maheno Shipwreck. Experience the all new Illumina light show, sample native bush tucker, relax at the Island Day Spa, and enjoy a drink with an iconic sunset across the Great Sandy Strait.