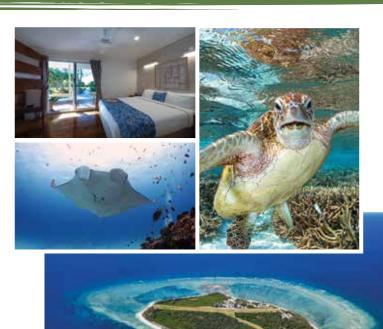

#### SOUTHERN GREAT BARRIER REEF LADY ELLIOT ISLAND

Enjoy world-class diving and snorkelling straight off the beach from the resort. In season, guests may see green and loggerhead turtles nesting on the beaches, turtle hatchlings, resident manta rays, humpback whales and over 1200 species of marine life.

#### LADY ELLIOT ISLAND

- Return scenic flights from Hervey Bay.
- 2 nights garden unit accommodation or upgrade to reef unit accommodation.
- Daily buffet breakfast, lunch & dinner.
- Snorkel and glass bottom boat tour.
- Snorkelling equipment & lesson if required.
- Nature eco walks.