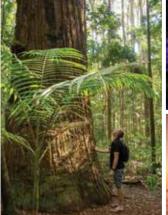

#### WORLD HERITAGE-LISTED K'GARI

Discover ancient rainforests, swim in the turquoise hues of Lake McKenzie, cruise along 75 Mile Beach with your local guide, and visit the ruins of the Maheno Shipwreck. Experience the all new Illumina light show, sample native bush tucker, relax at the Island Day Spa, and enjoy a drink with an iconic sunset across the Great Sandy Strait.