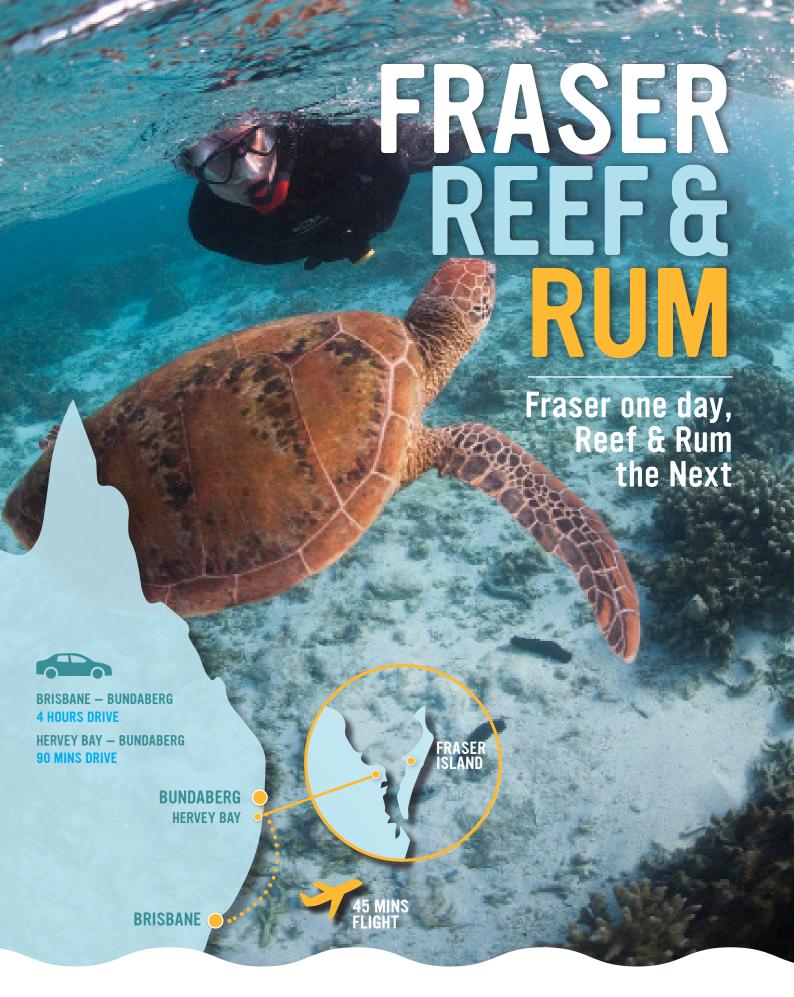

### FRASER ISLAND

2 nights Kingfisher Bay Resort in a Wallum-Lagoon view room

- Ferry Transfers from Riverheads
- Hot Buffet Breakfast Daily

# Full day Fraser Island beauty spots tour

- Air-conditioned 4WD coach
- Morning Tea and Lunch
- Visiting sites:
  - Lake McKenzie
  - Central Station and Wanggoolba Creek
  - Pile Valley's awe-inspiring Satinay and Brush Box forests.
  - 75 Mile Beach's famous highway
  - The Maheno shipwreck and the coloured sands of The Pinnacles
  - The relaxing fresh waters of Eli Creek

# **SOUTHERN GREAT BARRIER REEF**

2 nights stay at Kellys Beach Resort in a self- contained Eco Villa

Continental breakfast daily

#### Full day trip to Lady Musgrave Island

- Return transfers aboard the luxury Reef Empress vessel to Lady Musgrave Island
- 4.5 hours on the outer Great Barrier Reef
- Snorkelling equipment
- Glass bottom boat tour
- Guided Island tour
- Gourmet buffet luncheon, Morning & Afteroon Tea
- Scuba Diving available

#### Full day trip to Lady Elliot Island

- 6 -7 Hours to explore the island and reef
- Return 'Scenic' Air Transfers
- Guided Reef Walk at Low Tide (tide dependent)
- Combine Glass Bottom Boat /Guided Snorkel Tour
- Guided/Self-Guided Island Tours
- Buffet Lunch (Hot & Cold Buffet)
- Fish Feeding in the Lagoon Fish Pool
- Use of Snorkel Equipment (Mask, Snorkel, Fins)
- Use of Day Guest Facilities (Shower Facilities & Towels)